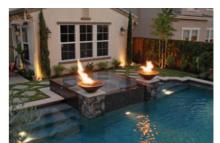

# **Fire and Water Bowls**

## Add the excitement of fire and water to your outdoor displays!

Or use the bowl as a planter, planter with water, water spillway or fire only displays. 4 beautiful bowl styles to choose from made of hammered copper or 4 colors of cast concrete. Great for use in backyards or small outdoor applications.

#### Versatile

- Bowls available in hammered copper or 4 different colors of cast concrete
- Bowl fill available in 3 different shapes of volcanic rock, decorative stone or 4 different colors of reflective glass
- Fire option operates using propane or natural gas