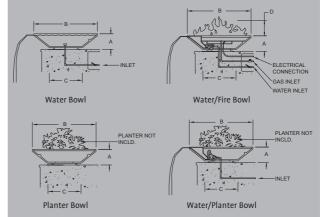

## **How to Order**

| Select Bowl |                                      |      |                 |  |  |
|-------------|--------------------------------------|------|-----------------|--|--|
| Part No.    | Water                                | Fire | Number of Bowls |  |  |
| WB100       |                                      |      |                 |  |  |
| WB110       |                                      |      | 1               |  |  |
| WB110-2     |                                      |      | 2               |  |  |
| WB110-3     |                                      |      | 3               |  |  |
| WB110-4     |                                      |      | 4               |  |  |
| WB120       |                                      |      | 1               |  |  |
| WB120-2     |                                      |      | 2               |  |  |
| WB120-3     | -                                    |      | 3               |  |  |
| WB120-4     |                                      | -    | 4               |  |  |
| WB130       | Water Planter (planter not included) |      |                 |  |  |
| WB140       | Decorative Bowl Only                 |      |                 |  |  |

| Select Bowl |               |                                      |                 |  |  |
|-------------|---------------|--------------------------------------|-----------------|--|--|
| Part No.    | Water         | Fire                                 | Number of Bowls |  |  |
| WB200       |               |                                      |                 |  |  |
| WB210       |               |                                      | 1               |  |  |
| WB210-2     |               |                                      | 2               |  |  |
| WB210-3     |               |                                      | 3               |  |  |
| WB210-4     |               |                                      | 4               |  |  |
| WB220       |               |                                      | 1               |  |  |
| WB220-2     |               |                                      | 2               |  |  |
| WB220-3     |               |                                      | 3               |  |  |
| WB220-4     |               |                                      | 4               |  |  |
| WB230       | Water Planter | Water Planter (planter not included) |                 |  |  |
| WB240       | Decorative Bo | Decorative Bowl Only                 |                 |  |  |

| Select  | Bowl    |         |         |           |           |                    |
|---------|---------|---------|---------|-----------|-----------|--------------------|
| Noir    | Cocoa   | Olive   | Umber   | Water     | Fire      | Number of<br>Bowls |
| WB300   | WB301   | WB302   | WB303   |           |           |                    |
| WB310   | WB311   | WB312   | WB313   |           |           | 1                  |
| WB310-2 | WB311-2 | WB312-2 | WB313-2 |           |           | 2                  |
| WB310-3 | WB311-3 | WB312-3 | WB313-3 |           |           | 3                  |
| WB310-4 | WB311-3 | WB312-3 | WB313-3 |           |           | 4                  |
| WB320   | WB321   | WB322   | WB323   |           |           | 1                  |
| WB320-2 | WB321-2 | WB322-2 | WB323-2 |           |           | 2                  |
| WB320-3 | WB321-3 | WB322-3 | WB323-3 |           |           | 3                  |
| WB320-4 | WB321-4 | WB322-4 | WB323-4 |           |           | 4                  |
| WB330   | WB331   | WB332   | WB333   | Water Pla |           | anter not          |
| WB340   | WB341   | WB342   | WB343   | Decorati  | ve Bowl ( | Only               |

| Product<br>Name  | Series                    | i        | a dim.<br>(mm) | b dim.<br>(mm)                       | c dim.<br>(mm) | d dim.<br>(mm)     |  |
|------------------|---------------------------|----------|----------------|--------------------------------------|----------------|--------------------|--|
| The Camelot WB40 |                           | o-Series | 229            | 813                                  | 458            | 305 - 381          |  |
| Select           | Bowl                      |          |                |                                      |                |                    |  |
| Noir             | Cocoa                     | Olive    | Umber          | Water                                | Fire           | Number<br>of Bowls |  |
| WB400            | WB401                     | WB402    | WB403          |                                      |                |                    |  |
| WB410            | WB411                     | WB412    | WB413          |                                      | -              | 1                  |  |
| WB410-2          | WB411-2                   | WB412-2  | WB413-2        |                                      |                | 2                  |  |
| WB410-3          | WB411-3                   | WB412-3  | WB413-3        |                                      | -              | 3                  |  |
| WB410-4          | WB411-3                   | WB412-3  | WB413-3        |                                      | -              | 4                  |  |
| WB420            | WB421                     | WB422    | WB423          |                                      |                | 1                  |  |
| WB420-2          | WB421-2                   | WB422-2  | WB423-2        |                                      |                | 2                  |  |
| WB420-3          | WB421-3                   | WB422-3  | WB423-3        |                                      |                | 3                  |  |
| WB420-4          | WB421-4                   | WB422-4  | WB423-4        |                                      |                | 4                  |  |
| WB430            | WB431                     | WB432    | WB433          | Water Planter (planter not included) |                |                    |  |
| WB440            | WB441                     | WB442    | WB443          | Decorati                             | ve Bowl Onl    | у                  |  |
| Add Pı           | ropane                    | Adder    |                |                                      |                |                    |  |
| Part No.         | Bowl Filling              |          |                |                                      |                |                    |  |
| PA001            | 1-Bowl System             |          |                |                                      |                |                    |  |
| PA002            | 2-Bowl System             |          |                |                                      |                |                    |  |
| PA003            | 3 or 4 - Bowl System      |          |                |                                      |                |                    |  |
| Add B            | owl Fill                  | ing      |                |                                      |                |                    |  |
| Part No.         | Bowl Filling              | 5        |                |                                      |                |                    |  |
| WBA100           | Lava Spheres              |          |                |                                      |                | 9                  |  |
| WBA101           | Lava Rocks                |          |                |                                      |                |                    |  |
| WBA102           | Rocks, Spheres and Prisms |          |                |                                      |                | A                  |  |
| WBA103           | Decorative Stone          |          |                |                                      |                |                    |  |
| WBA104           | Black Glass               |          |                |                                      |                |                    |  |
| WBA105           | Blue Glass                |          |                |                                      |                |                    |  |
| WBA106           | Bronze Glass              |          |                |                                      |                |                    |  |
| WBA107           | Copper Glass              |          |                |                                      |                |                    |  |