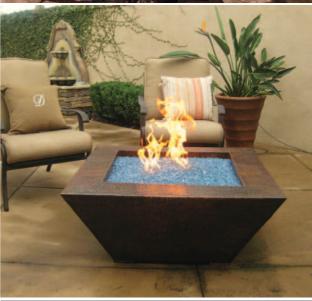

# **Fire and Water Bowls**

## Add the excitement of fire and water to your outdoor displays!

Or use the bowl as a planter, planter with water, water spillway or fire only displays. 4 beautiful bowl styles to choose from made of hammered copper or 4 colors of cast concrete. Great for use in backyards or small outdoor applications.

#### Versatile

- Bowls available in hammered copper or 4 different colors of cast concrete
- Bowl fill available in 3 different shapes of volcanic rock, decorative stone or 4 different colors of reflective glass
- Fire option operates using propane or natural gas