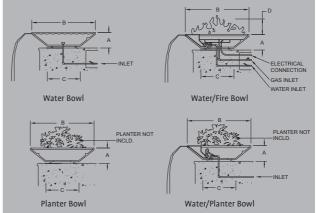

#### **DIMENSIONS**

| Product     | Series       | a dim. | b dim. | c dim. | d dim.    |
|-------------|--------------|--------|--------|--------|-----------|
| Name        |              | (mm)   | (mm)   | (mm)   | (mm)      |
| The Moderno | WB100-Series | 229    | 737    | 432    | 305 - 381 |

## **How to Order**

| Select Bowl |                                      |      |                 |  |  |
|-------------|--------------------------------------|------|-----------------|--|--|
| Part No.    | Water                                | Fire | Number of Bowls |  |  |
| WB100       |                                      |      |                 |  |  |
| WB110       |                                      |      | 1               |  |  |
| WB110-2     |                                      |      | 2               |  |  |
| WB110-3     |                                      |      | 3               |  |  |
| WB110-4     |                                      |      | 4               |  |  |
| WB120       |                                      |      | 1               |  |  |
| WB120-2     |                                      |      | 2               |  |  |
| WB120-3     | -                                    |      | 3               |  |  |
| WB120-4     |                                      | -    | 4               |  |  |
| WB130       | Water Planter (planter not included) |      |                 |  |  |
| WB140       | Decorative Bowl Only                 |      |                 |  |  |

| DIMENSIONS      |              |                |                |                |                |  |
|-----------------|--------------|----------------|----------------|----------------|----------------|--|
| Product<br>Name | Series       | a dim.<br>(mm) | b dim.<br>(mm) | c dim.<br>(mm) | d dim.<br>(mm) |  |
| The Pantheon    | WB200-Series | 280            | 788            | 254            | 305 - 381      |  |

| Select Bowl |               |                                      |                 |  |  |
|-------------|---------------|--------------------------------------|-----------------|--|--|
| Part No.    | Water         | Fire                                 | Number of Bowls |  |  |
| WB200       |               |                                      |                 |  |  |
| WB210       |               |                                      | 1               |  |  |
| WB210-2     |               |                                      | 2               |  |  |
| WB210-3     |               |                                      | 3               |  |  |
| WB210-4     |               |                                      | 4               |  |  |
| WB220       |               |                                      | 1               |  |  |
| WB220-2     |               |                                      | 2               |  |  |
| WB220-3     |               |                                      | 3               |  |  |
| WB220-4     |               |                                      | 4               |  |  |
| WB230       | Water Planter | Water Planter (planter not included) |                 |  |  |
| WB240       | Decorative Bo | Decorative Bowl Only                 |                 |  |  |