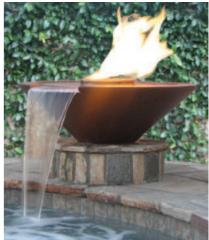

# **Fire and Water Bowls**

## Add the excitement of fire and water to your outdoor displays!

Or use the bowl as a planter, planter with water, water spillway or fire only displays. 4 beautiful bowl styles to choose from made of hammered copper or 4 colors of cast concrete. Great for use in backyards or small outdoor applications.

#### Versatile

- Bowls available in hammered copper or 4 different colors of cast concrete
- Bowl fill available in 3 different shapes of volcanic rock, decorative stone or 4 different colors of reflective glass
- Fire option operates using propane or natural gas

#### **Easy installation**

- Fire and Water bowls come as a complete kit
- Fire effect operates on 120VAC/60Hz or 220VAC/50Hz
- Water effect requires only 46-91 LPM