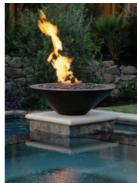

# The Moderno - WB100 Series

A clean-cut, contemporary bowl shape in hammered copper. A perfect addition for modern environments. Available in systems of 1 - 4 bowls that can run on one center panel, comes as a complete kit.