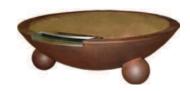

# The Camelot - WB400 Series

This low-profile bowl of cast concrete has an inviting shape and spherical ball-feet giving it real presence. Available in systems of 1 - 4 bowls that can run on one control panel. Comes as a complete kit.