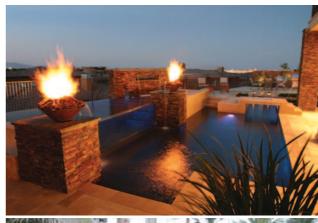

# **Fire and Water Bowls**

## Add the excitement of fire and water to your outdoor displays!

Or use the bowl as a planter, planter with water, water spillway or fire only displays. 4 beautiful bowl styles to choose from made of hammered copper or 4 colors of cast concrete. Great for use in backyards or small outdoor applications.