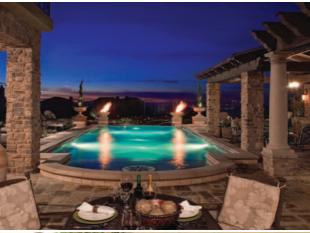

# **Fire and Water Bowls**

## Add the excitement of fire and water to your outdoor displays!

Or use the bowl as a planter, planter with water, water spillway or fire only displays. 4 beautiful bowl styles to choose from made of hammered copper or 4 colors of cast concrete. Great for use in backyards or small outdoor applications.