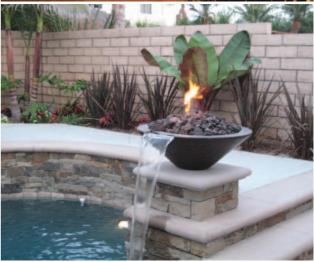

## Add the excitement of fire and water to your outdoor displays!

Or use the bowl as a planter, planter with water, water spillway or fire only displays. 4 beautiful bowl styles to choose from made of hammered copper or 4 colors of cast concrete. Great for use in backyards or small outdoor applications.

#### Versatile

- Bowls available in hammered copper or 4 different colors of cast concrete
- Bowl fill available in 3 different shapes of volcanic rock, decorative stone or 4 different colors of reflective glass
- Fire option operates using propane or natural gas

#### **Easy installation**

- Fire and Water bowls come as a complete kit
- Fire effect operates on 120VAC/60Hz or 220VAC/50Hz
- Water effect requires only 46-91 LPM