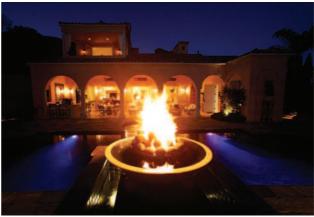

## Add the excitement of fire and water to your outdoor displays!

Or use the bowl as a planter, planter with water, water spillway or fire only displays. 4 beautiful bowl styles to choose from made of hammered copper or 4 colors of cast concrete. Great for use in backyards or small outdoor applications.

#### Versatile

- Bowls available in hammered copper or 4 different colors of cast concrete
- Bowl fill available in 3 different shapes of volcanic rock, decorative stone or 4 different colors of reflective glass
- Fire option operates using propane or natural gas

#### **Easy installation**

- Fire and Water bowls come as a complete kit
- Fire effect operates on 120VAC/60Hz or 220VAC/50Hz
- Water effect requires only 46-91 LPM