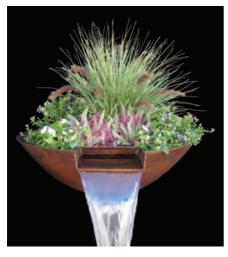

## Add the excitement of fire and water to your outdoor displays!

Or use the bowl as a planter, planter with water, water spillway or fire only displays. 4 beautiful bowl styles to choose from made of hammered copper or 4 colors of cast concrete. Great for use in backyards or small outdoor applications.

#### Versatile

- Bowls available in hammered copper or 4 different colors of cast concrete
- Bowl fill available in 3 different shapes of volcanic rock, decorative stone or 4 different colors of reflective glass
- Fire option operates using propane or natural gas