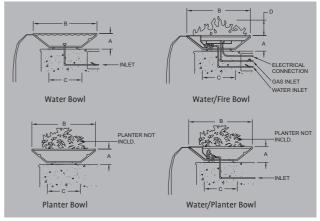

## Add the excitement of fire and water to your outdoor displays!

Or use the bowl as a planter, planter with water, water spillway or fire only displays. 4 beautiful bowl styles to choose from made of hammered copper or 4 colors of cast concrete. Great for use in backyards or small outdoor applications.

#### Versatile

- Bowls available in hammered copper or 4 different colors of cast concrete
- Bowl fill available in 3 different shapes of volcanic rock, decorative stone or 4 different colors of reflective glass
- Fire option operates using propane or natural gas

#### **DIMENSIONS**

| Product     | Series       | a dim. | b dim. | c dim. | d dim.    |
|-------------|--------------|--------|--------|--------|-----------|
| Name        |              | (mm)   | (mm)   | (mm)   | (mm)      |
| The Moderno | WB100-Series | 229    | 737    | 432    | 305 - 381 |

| DIMENSIONS      |              |                |                |                |                |  |
|-----------------|--------------|----------------|----------------|----------------|----------------|--|
| Product<br>Name | Series       | a dim.<br>(mm) | b dim.<br>(mm) | c dim.<br>(mm) | d dim.<br>(mm) |  |
| The Pantheon    | WB200-Series | 280            | 788            | 254            | 305 - 381      |  |

# The Villa - WB300 Series

A classic bowl shape of cast concrete with strong lines and substantial edge. Available in systems of 1 - 4 bowls that run on one control panel. Comes as a complete kit.

| DIMENS          | DIMENSIONS   |                |                |                |                |  |
|-----------------|--------------|----------------|----------------|----------------|----------------|--|
| Product<br>Name | Series       | a dim.<br>(mm) | b dim.<br>(mm) | c dim.<br>(mm) | d dim.<br>(mm) |  |
| The Villa       | WB300-Series | 254            | 788            | 254            | 305 - 381      |  |

| Product<br>Name  | Series                    | i        | a dim.<br>(mm) | b dim.<br>(mm)                       | c dim.<br>(mm) | d dim.<br>(mm)     |  |
|------------------|---------------------------|----------|----------------|--------------------------------------|----------------|--------------------|--|
| The Camelot WB40 |                           | o-Series | 229            | 813                                  | 458            | 305 - 381          |  |
| Select           | Bowl                      |          |                |                                      |                |                    |  |
| Noir             | Cocoa                     | Olive    | Umber          | Water                                | Fire           | Number<br>of Bowls |  |
| WB400            | WB401                     | WB402    | WB403          |                                      |                |                    |  |
| WB410            | WB411                     | WB412    | WB413          |                                      | -              | 1                  |  |
| WB410-2          | WB411-2                   | WB412-2  | WB413-2        |                                      |                | 2                  |  |
| WB410-3          | WB411-3                   | WB412-3  | WB413-3        |                                      | -              | 3                  |  |
| WB410-4          | WB411-3                   | WB412-3  | WB413-3        |                                      | -              | 4                  |  |
| WB420            | WB421                     | WB422    | WB423          |                                      |                | 1                  |  |
| WB420-2          | WB421-2                   | WB422-2  | WB423-2        |                                      |                | 2                  |  |
| WB420-3          | WB421-3                   | WB422-3  | WB423-3        |                                      |                | 3                  |  |
| WB420-4          | WB421-4                   | WB422-4  | WB423-4        |                                      |                | 4                  |  |
| WB430            | WB431                     | WB432    | WB433          | Water Planter (planter not included) |                |                    |  |
| WB440            | WB441                     | WB442    | WB443          | Decorati                             | ve Bowl Onl    | у                  |  |
| Add Pı           | ropane                    | Adder    |                |                                      |                |                    |  |
| Part No.         | Bowl Filling              |          |                |                                      |                |                    |  |
| PA001            | 1-Bowl System             |          |                |                                      |                |                    |  |
| PA002            | 2-Bowl System             |          |                |                                      |                |                    |  |
| PA003            | 3 or 4 - Bowl System      |          |                |                                      |                |                    |  |
| Add B            | owl Fill                  | ing      |                |                                      |                |                    |  |
| Part No.         | Bowl Filling              | 5        |                |                                      |                |                    |  |
| WBA100           | Lava Spheres              |          |                |                                      |                | 9                  |  |
| WBA101           | Lava Rocks                |          |                |                                      |                |                    |  |
| WBA102           | Rocks, Spheres and Prisms |          |                |                                      |                | A                  |  |
| WBA103           | Decorative Stone          |          |                |                                      |                |                    |  |
| WBA104           | Black Glass               |          |                |                                      |                |                    |  |
| WBA105           | Blue Glass                |          |                |                                      |                |                    |  |
| WBA106           | Bronze Glass              |          |                |                                      |                |                    |  |
| WBA107           | Copper Glass              |          |                |                                      |                |                    |  |