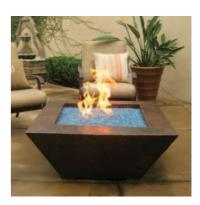

# The Villa - WB300 Series

A classic bowl shape of cast concrete with strong lines and substantial edge. Available in systems of 1 - 4 bowls that run on one control panel. Comes as a complete kit.

| DIMENS          | DIMENSIONS   |                |                |                |                |  |
|-----------------|--------------|----------------|----------------|----------------|----------------|--|
| Product<br>Name | Series       | a dim.<br>(mm) | b dim.<br>(mm) | c dim.<br>(mm) | d dim.<br>(mm) |  |
| The Villa       | WB300-Series | 254            | 788            | 254            | 305 - 381      |  |