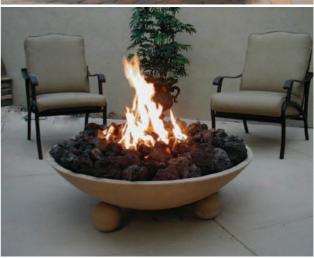

## Add the excitement of fire and water to your outdoor displays!

Or use the bowl as a planter, planter with water, water spillway or fire only displays. 4 beautiful bowl styles to choose from made of hammered copper or 4 colors of cast concrete. Great for use in backyards or small outdoor applications.

#### Versatile

- Bowls available in hammered copper or 4 different colors of cast concrete
- Bowl fill available in 3 different shapes of volcanic rock, decorative stone or 4 different colors of reflective glass
- Fire option operates using propane or natural gas