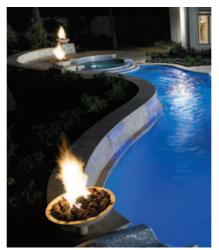

# **Fire and Water Bowls**

## Add the excitement of fire and water to your outdoor displays!

Or use the bowl as a planter, planter with water, water spillway or fire only displays. 4 beautiful bowl styles to choose from made of hammered copper or 4 colors of cast concrete. Great for use in backyards or small outdoor applications.

#### Versatile

- Bowls available in hammered copper or 4 different colors of cast concrete
- Bowl fill available in 3 different shapes of volcanic rock, decorative stone or 4 different colors of reflective glass
- Fire option operates using propane or natural gas