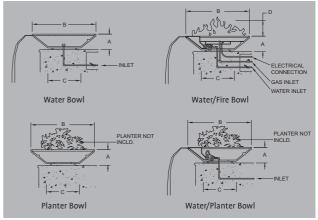

#### **DIMENSIONS**

| Product     | Series       | a dim. | b dim. | c dim. | d dim.    |
|-------------|--------------|--------|--------|--------|-----------|
| Name        |              | (mm)   | (mm)   | (mm)   | (mm)      |
| The Moderno | WB100-Series | 229    | 737    | 432    | 305 - 381 |

## **How to Order**

| Select Bowl |                                      |      |                 |  |  |
|-------------|--------------------------------------|------|-----------------|--|--|
| Part No.    | Water                                | Fire | Number of Bowls |  |  |
| WB100       |                                      |      |                 |  |  |
| WB110       |                                      |      | 1               |  |  |
| WB110-2     |                                      |      | 2               |  |  |
| WB110-3     |                                      |      | 3               |  |  |
| WB110-4     |                                      |      | 4               |  |  |
| WB120       |                                      |      | 1               |  |  |
| WB120-2     |                                      |      | 2               |  |  |
| WB120-3     | -                                    |      | 3               |  |  |
| WB120-4     |                                      | -    | 4               |  |  |
| WB130       | Water Planter (planter not included) |      |                 |  |  |
| WB140       | Decorative Bowl Only                 |      |                 |  |  |

| DIMENSIONS      |              |                |                |                |                |  |
|-----------------|--------------|----------------|----------------|----------------|----------------|--|
| Product<br>Name | Series       | a dim.<br>(mm) | b dim.<br>(mm) | c dim.<br>(mm) | d dim.<br>(mm) |  |
| The Pantheon    | WB200-Series | 280            | 788            | 254            | 305 - 381      |  |

| Select Bowl |               |                                      |                 |  |  |
|-------------|---------------|--------------------------------------|-----------------|--|--|
| Part No.    | Water         | Fire                                 | Number of Bowls |  |  |
| WB200       |               |                                      |                 |  |  |
| WB210       |               |                                      | 1               |  |  |
| WB210-2     |               |                                      | 2               |  |  |
| WB210-3     |               |                                      | 3               |  |  |
| WB210-4     |               |                                      | 4               |  |  |
| WB220       |               |                                      | 1               |  |  |
| WB220-2     |               |                                      | 2               |  |  |
| WB220-3     |               |                                      | 3               |  |  |
| WB220-4     |               |                                      | 4               |  |  |
| WB230       | Water Planter | Water Planter (planter not included) |                 |  |  |
| WB240       | Decorative Bo | Decorative Bowl Only                 |                 |  |  |

# The Villa - WB300 Series

A classic bowl shape of cast concrete with strong lines and substantial edge. Available in systems of 1 - 4 bowls that run on one control panel. Comes as a complete kit.

| DIMENS          | DIMENSIONS   |                |                |                |                |  |
|-----------------|--------------|----------------|----------------|----------------|----------------|--|
| Product<br>Name | Series       | a dim.<br>(mm) | b dim.<br>(mm) | c dim.<br>(mm) | d dim.<br>(mm) |  |
| The Villa       | WB300-Series | 254            | 788            | 254            | 305 - 381      |  |

| Select  | Bowl    |         |         |           |           |                    |
|---------|---------|---------|---------|-----------|-----------|--------------------|
| Noir    | Cocoa   | Olive   | Umber   | Water     | Fire      | Number of<br>Bowls |
| WB300   | WB301   | WB302   | WB303   |           |           |                    |
| WB310   | WB311   | WB312   | WB313   |           |           | 1                  |
| WB310-2 | WB311-2 | WB312-2 | WB313-2 |           |           | 2                  |
| WB310-3 | WB311-3 | WB312-3 | WB313-3 |           |           | 3                  |
| WB310-4 | WB311-3 | WB312-3 | WB313-3 |           |           | 4                  |
| WB320   | WB321   | WB322   | WB323   |           |           | 1                  |
| WB320-2 | WB321-2 | WB322-2 | WB323-2 |           |           | 2                  |
| WB320-3 | WB321-3 | WB322-3 | WB323-3 |           |           | 3                  |
| WB320-4 | WB321-4 | WB322-4 | WB323-4 |           |           | 4                  |
| WB330   | WB331   | WB332   | WB333   | Water Pla |           | anter not          |
| WB340   | WB341   | WB342   | WB343   | Decorati  | ve Bowl ( | Only               |