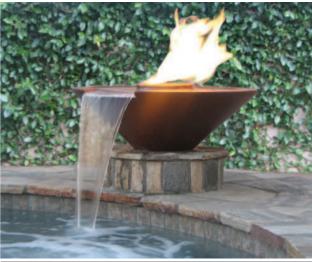

# **Fire and Water Bowls**

## Add the excitement of fire and water to your outdoor displays!

Or use the bowl as a planter, planter with water, water spillway or fire only displays. 4 beautiful bowl styles to choose from made of hammered copper or 4 colors of cast concrete. Great for use in backyards or small outdoor applications.

#### Versatile

- Bowls available in hammered copper or 4 different colors of cast concrete
- Bowl fill available in 3 different shapes of volcanic rock, decorative stone or 4 different colors of reflective glass
- Fire option operates using propane or natural gas