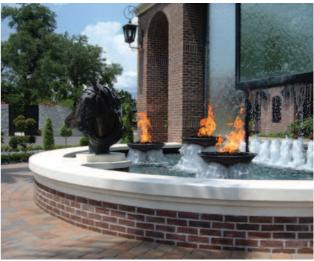

# **Fire and Water Bowls**

## Add the excitement of fire and water to your outdoor displays!

Or use the bowl as a planter, planter with water, water spillway or fire only displays. 4 beautiful bowl styles to choose from made of hammered copper or 4 colors of cast concrete. Great for use in backyards or small outdoor applications.

#### Versatile

- Bowls available in hammered copper or 4 different colors of cast concrete
- Bowl fill available in 3 different shapes of volcanic rock, decorative stone or 4 different colors of reflective glass
- Fire option operates using propane or natural gas